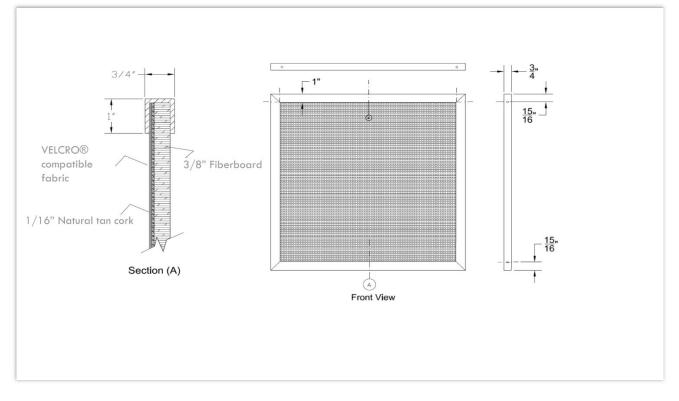

CA VELCRO<sup>®</sup> Compatible Fabric faced bulletin board constructed of /16" natural tan pebble cork laminated to fully tackable 3/8" berboard with 1/8 gauge 1" face clear anodized aluminum frame. All orners mitered to a hair line joint.

Boards in excess of 12' to be made in sections with ½" aluminum joint strip placed vertically between sections. Frames to be factory fitted for joining in field.

Optional: Custom Sizes Custom powder coat frame finish